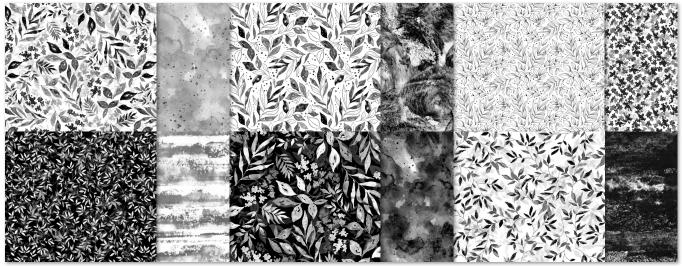

## **ONLINE EXCLUSIVES**

Shop our full selection of crafting products in our online store! You can shop online or place an order through your demonstrator.

BOTANICAL TEXTURES 12" X 12" (30.5 X 30.5 CM) DESIGNER SERIES PAPER 165545 | \$21.75 AUD | \$26.25 NZD | 12 sheets. Use colouring tools and techniques to add your own style to the paper!