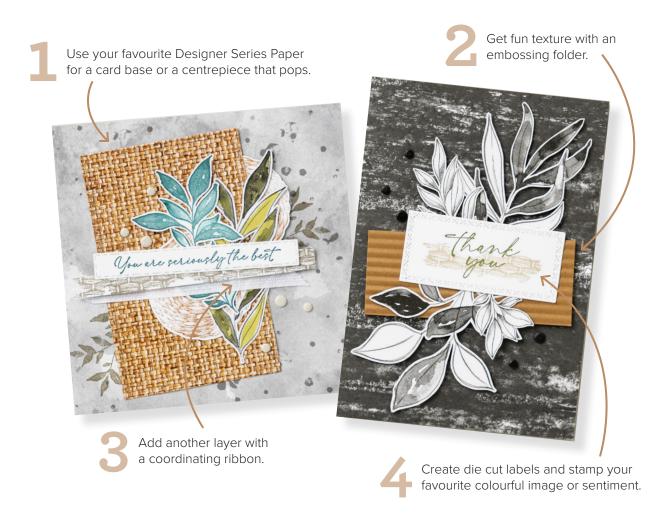

## **ONLINE EXCLUSIVES**

Shop our full selection of crafting products in our online store! You can shop online or place an order through your demonstrator.

BOTANICAL TEXTURES 12" X 12" (30.5 X 30.5 CM) DESIGNER SERIES PAPER 165545 | \$21.75 AUD | \$26.25 NZD | 12 sheets. Use colouring tools and techniques to add your own style to the paper!

## WOVEN TEXTURES 12" X 12" (30.5 X 30.5 CM) DESIGNER SERIES PAPER 165560 | \$21.75 AUD | \$26.25 NZD | 12 sheets.

## TEXTURED NOTES Thank clitterate of appreciation and the serious state of appreciation there is a serious state of appreciation and the serious state of appreciation of a

TEXTURED NOTES BUNDLE

165556 | \$95.00 AUD | \$115.00 NZD | \$85.50 AUD | \$103.50 NZD

10% @UNDLEDSAVINGS CLING STAMP SET + DIES

► To order bundle items individually
TEXTURED NOTES STAMP SET
165548 | \$41.00 AUD | \$49.00 NZD | 7 cling stamps

TEXTURED NOTES DIES 165555 | \$54.00 AUD | \$66.00 NZD 8 dies. Largest die: 5-3/16" x 3-3/16" (13.2 x 8 cm).

EARLY ESPRESSO PECAN PIE CRUMB CAKE BASIC BEIGE BASIC BLACK

NEUTRAL MATTE DOTS 165561 | \$14.00 AUD | \$17.00 NZD 160 adhesive-backed pieces. 40 of each colour. 4 mm, 5 mm. Pecan

MINI CORRUGATED 3D EMBOSSING FOLDER 165559 | \$19.25 AUD | \$23.25 NZD Folder size: 6" x 6-1/4" (15.2 x 15.9 cm).

WHITE 1/4" (6.4 MM) RIBBON 165562 | \$14.00 AUD | \$17.00 NZD 10 yards (9.1 m).

## PERFECT COORDINATION!

Get crafting products designed to match by ordering a suite or a bundle!

BOTANICAL TEXTURES SUITE COLLECTION | 165563 \$176.25 AUD | \$213.25 NZD

Suite collection includes one of each item listed below:

Bundle (Stamp Set + Dies) Two Designer Series Papers Embossing Folder Embellishments Ribbon

Purchase your favourite products individually!

Scan the QR code to see our full selection online

CONTACT ME TO LEARN MORE: