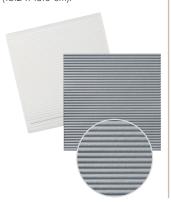

EARLY ESPRESSO PECAN PIE CRUMB CAKE BASIC BEIGE BASIC BLACK

NEUTRAL MATTE DOTS 165561 | \$14.00 AUD | \$17.00 NZD 160 adhesive-backed pieces. 40 of each colour. 4 mm, 5 mm. Pecan

MINI CORRUGATED 3D EMBOSSING FOLDER 165559 | \$19.25 AUD | \$23.25 NZD Folder size: 6" x 6-1/4" (15.2 x 15.9 cm).