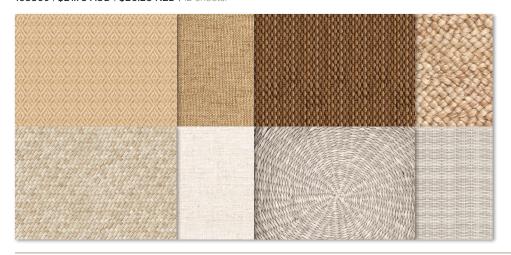

## WOVEN TEXTURES 12" X 12" (30.5 X 30.5 CM) DESIGNER SERIES PAPER 165560 | \$21.75 AUD | \$26.25 NZD | 12 sheets.