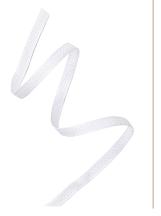

of appreciation and the serious state of appreciation of a



TEXTURED NOTES BUNDLE

165556 | \$95.00 AUD | \$115.00 NZD | \$85.50 AUD | \$103.50 NZD

10% @UNDLEDSAVINGS CLING STAMP SET + DIES

► To order bundle items individually
TEXTURED NOTES STAMP SET
165548 | \$41.00 AUD | \$49.00 NZD | 7 cling stamps

TEXTURED NOTES DIES 165555 | \$54.00 AUD | \$66.00 NZD 8 dies. Largest die: 5-3/16" x 3-3/16" (13.2 x 8 cm).

EARLY ESPRESSO PECAN PIE CRUMB CAKE BASIC BEIGE BASIC BLACK

NEUTRAL MATTE DOTS 165561 | \$14.00 AUD | \$17.00 NZD 160 adhesive-backed pieces. 40 of each colour. 4 mm, 5 mm. Pecan



MINI CORRUGATED 3D EMBOSSING FOLDER 165559 | \$19.25 AUD | \$23.25 NZD Folder size: 6" x 6-1/4" (15.2 x 15.9 cm).



WHITE 1/4" (6.4 MM) RIBBON 165562 | \$14.00 AUD | \$17.00 NZD 10 yards (9.1 m).



## PERFECT COORDINATION!

Get crafting products designed to match by ordering a suite or a bundle!



BOTANICAL TEXTURES SUITE COLLECTION | 165563 \$176.25 AUD | \$213.25 NZD

Suite collection includes one of each item listed below:

Bundle (Stamp Set + Dies) Two Designer Series Papers Embossing Folder Embellishments Ribbon



Purchase your favourite products individually!







Scan the QR code to see our full selection online



CONTACT ME TO LEARN MORE: