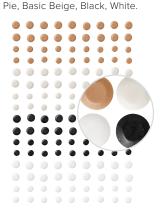

EARLY ESPRESSO PECAN PIE CRUMB CAKE BASIC BEIGE BASIC BLACK

NEUTRAL MATTE DOTS 165561 | \$14.00 AUD | \$17.00 NZD 160 adhesive-backed pieces. 40 of each colour. 4 mm, 5 mm. Pecan

MINI CORRUGATED 3D EMBOSSING FOLDER 165559 | \$19.25 AUD | \$23.25 NZD Folder size: 6" x 6-1/4" (15.2 x 15.9 cm).